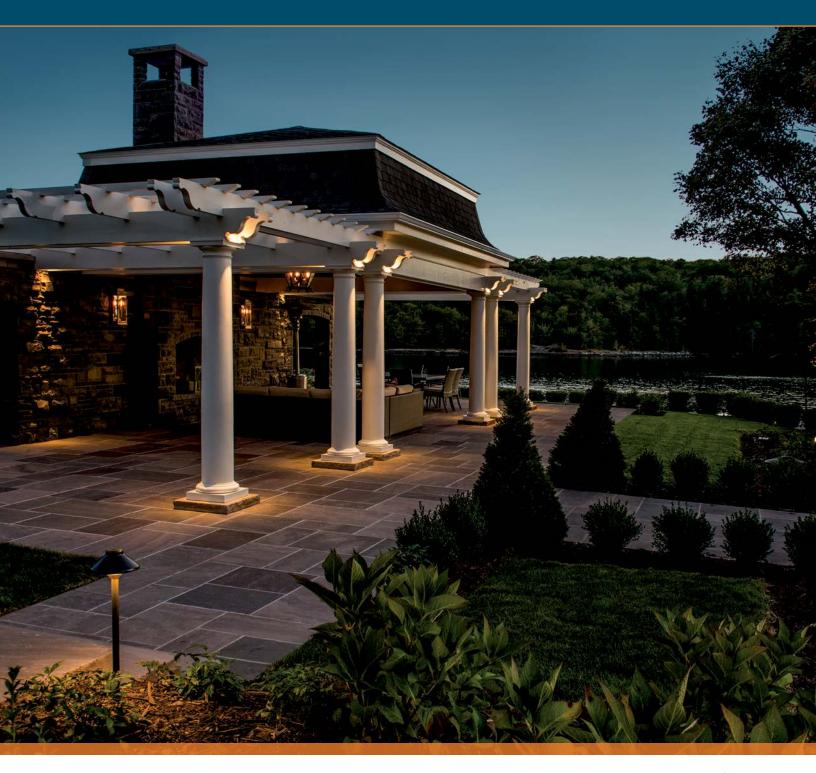

Highlight favorite features using vibrant and versatile step lighting that softly illuminates stair ledges, outdoor patios, hardscape elements, and more.

**Ensure easy navigation with** versatile wall lighting that combines safety and modern elegance with multiple faceplate options for maximum design flexibility.

**Elevate outdoor living spaces** to maximize utility and enjoyment with clean, modern lighting solutions that seamlessly unify landscapes, architecture, and homeowner experience.

See our full line of lighting solutions at fxl.com/hardscapes.