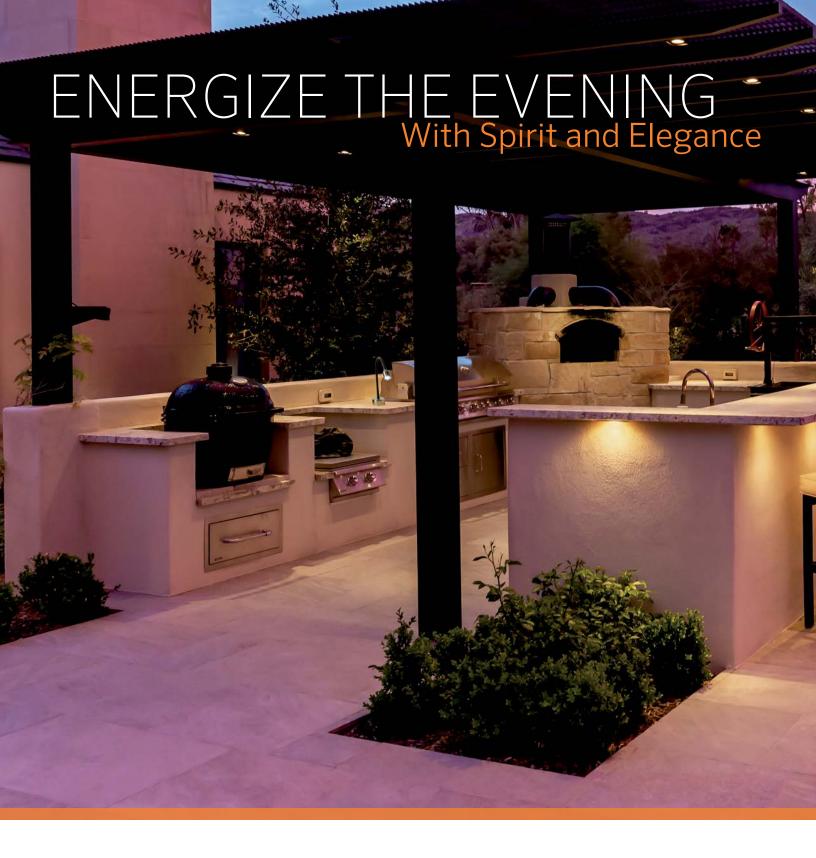

## **FX**Luminaire.

**Create the perfect backdrop** for outdoor kitchens, dining areas, and gathering spaces with contemporary lighting solutions that expand the boundaries of creativity and design.

**Guide guests in comfort and safety** with flexible solutions for wayfinding, marking perimeters, and adding directional lighting elements into hardscape design.