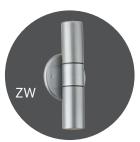

Highlight favorite features using vibrant and versatile step lighting that softly illuminates stair ledges, outdoor patios, hardscape elements, and more.

**Ensure easy navigation with** versatile wall lighting that combines safety and modern elegance with multiple faceplate options for maximum design flexibility.