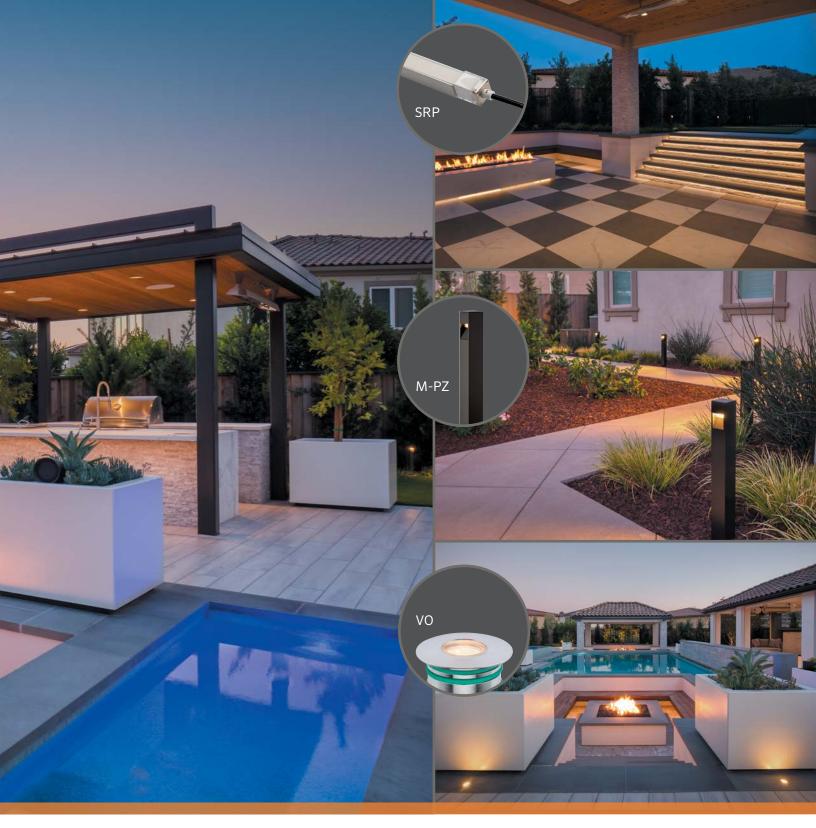

Highlight favorite features using vibrant and versatile step lighting that softly illuminates stair ledges, outdoor patios, hardscape elements, and more.

**Ensure easy navigation with** versatile wall lighting that combines safety and modern elegance with multiple faceplate options for maximum design flexibility.

**Elevate outdoor living spaces** to maximize utility and enjoyment with clean, modern lighting solutions that seamlessly unify landscapes, architecture, and homeowner experience.

See our full line of lighting solutions at fxl.com/hardscapes.