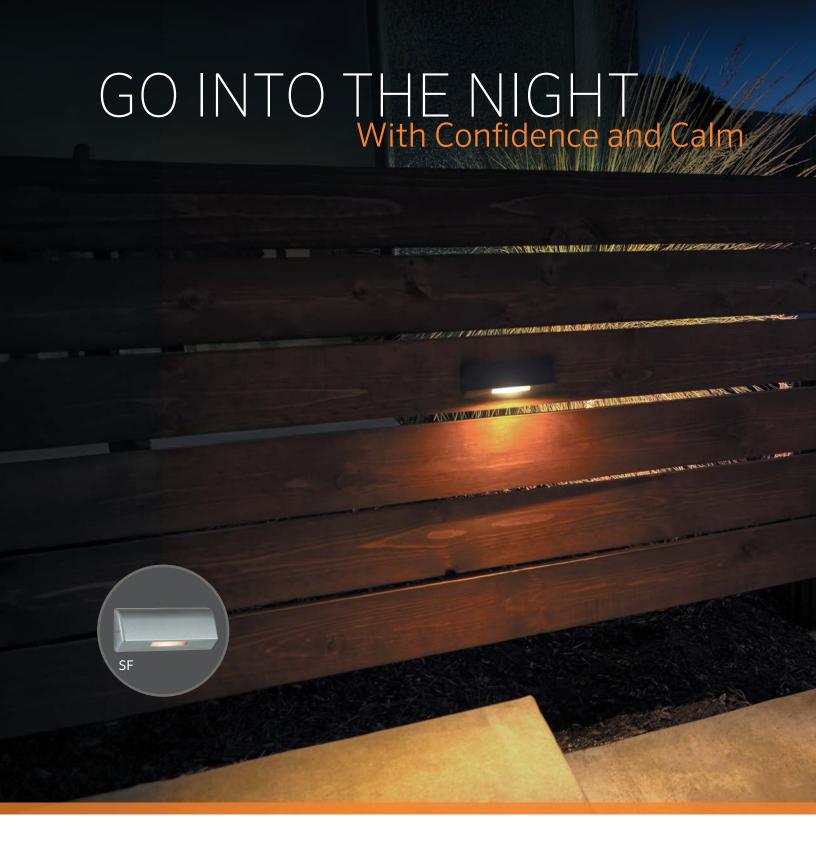

Highlight favorite features using vibrant and versatile step lighting that softly illuminates stair ledges, outdoor patios, hardscape elements, and more.

**Ensure easy navigation with** versatile wall lighting that combines safety and modern elegance with multiple faceplate options for maximum design flexibility.

**Elevate outdoor living spaces** to maximize utility and enjoyment with clean, modern lighting solutions that seamlessly unify landscapes, architecture, and homeowner experience.

See our full line of lighting solutions at fxl.com/hardscapes.