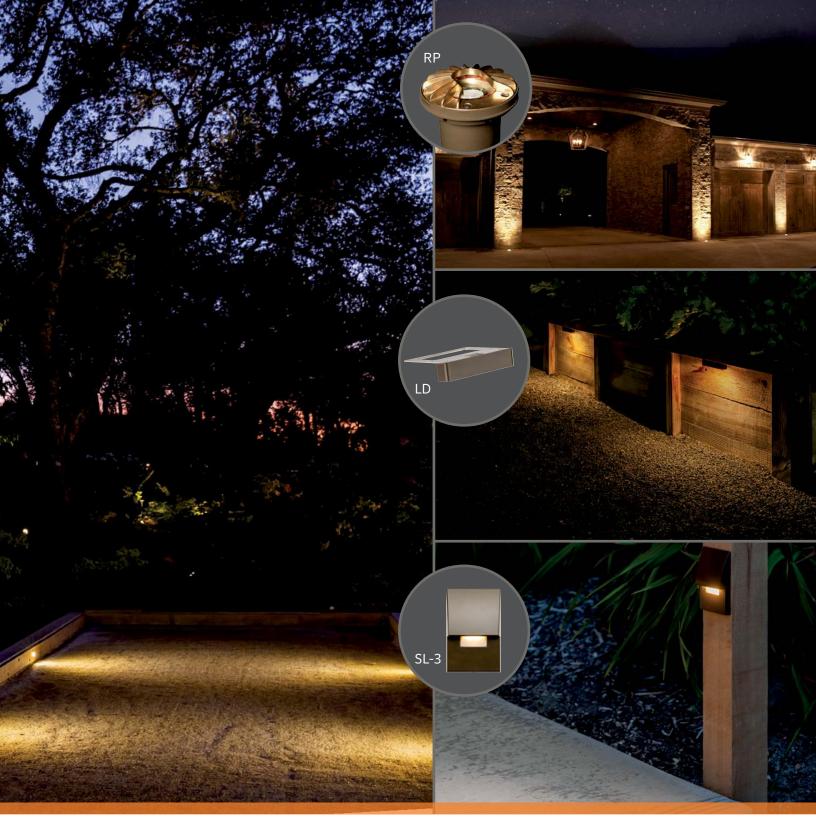

Highlight favorite features using vibrant and versatile step lighting that softly illuminates stair ledges, outdoor patios, hardscape elements, and more.

**Ensure easy navigation with** versatile wall lighting that combines safety and modern elegance with multiple faceplate options for maximum design flexibility.

**Elevate outdoor living spaces** to maximize utility and enjoyment with clean, modern lighting solutions that seamlessly unify landscapes, architecture, and homeowner experience.

See our full line of lighting solutions at fxl.com/hardscapes.