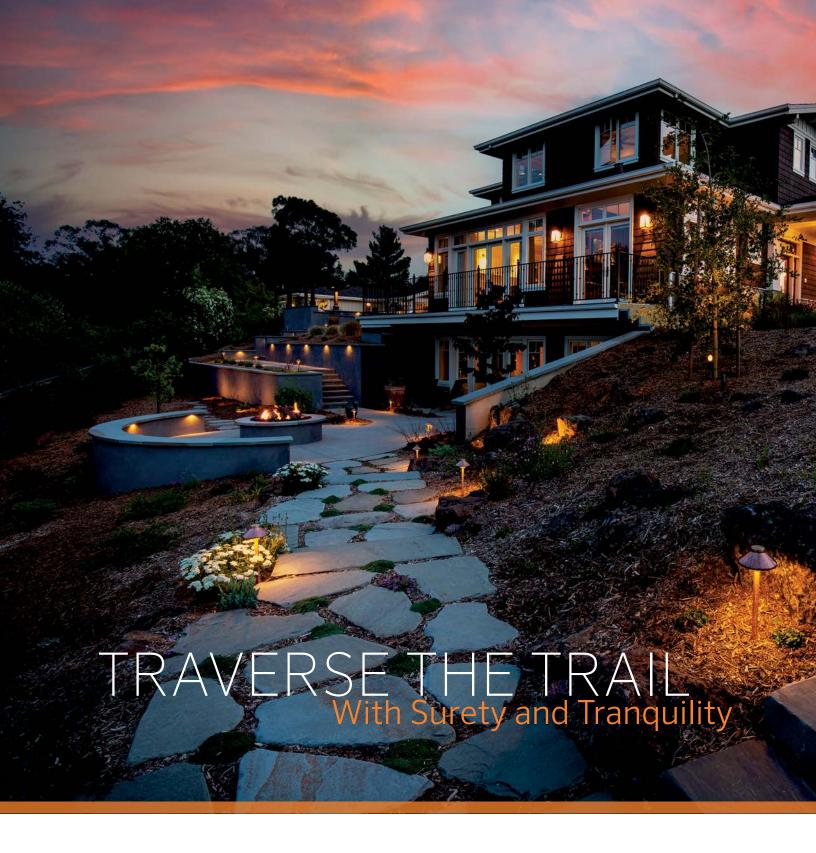

## **FX**Luminaire.

**Create the perfect backdrop** for outdoor kitchens, dining areas, and gathering spaces with contemporary lighting solutions that expand the boundaries of creativity and design.

**Guide guests in comfort and safety** with flexible solutions for wayfinding, marking perimeters, and adding directional lighting elements into hardscape design.

**Elevate outdoor living spaces** to maximize utility and enjoyment with clean, modern lighting solutions that seamlessly unify landscapes, architecture, and homeowner experience.

See our full line of lighting solutions at fxl.com/hardscapes.