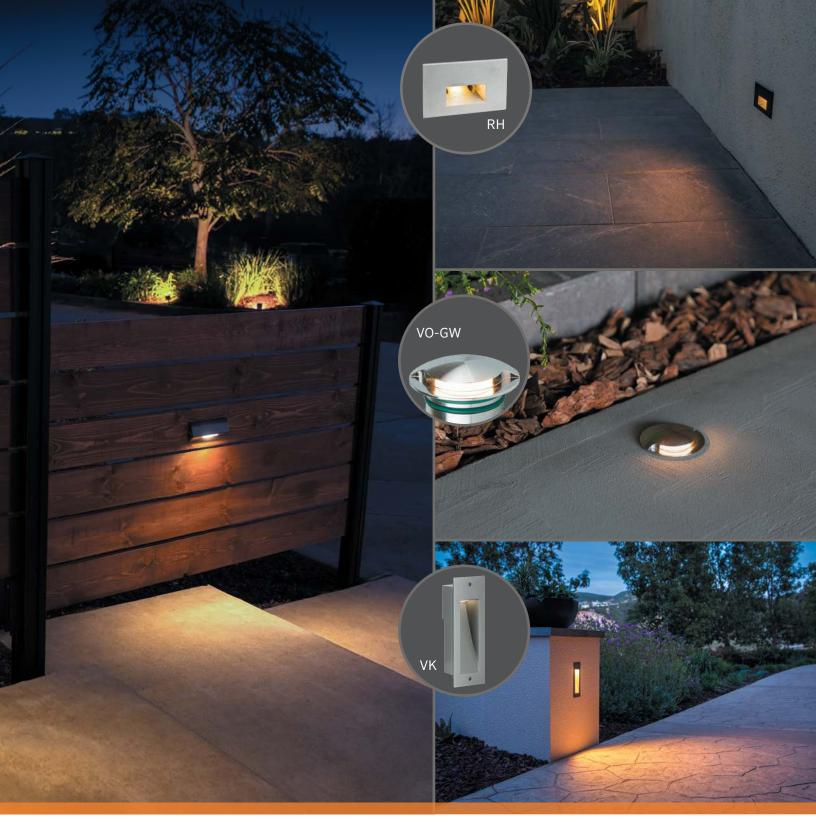

Highlight favorite features using vibrant and versatile step lighting that softly illuminates stair ledges, outdoor patios, hardscape elements, and more.

**Ensure easy navigation with** versatile wall lighting that combines safety and modern elegance with multiple faceplate options for maximum design flexibility.