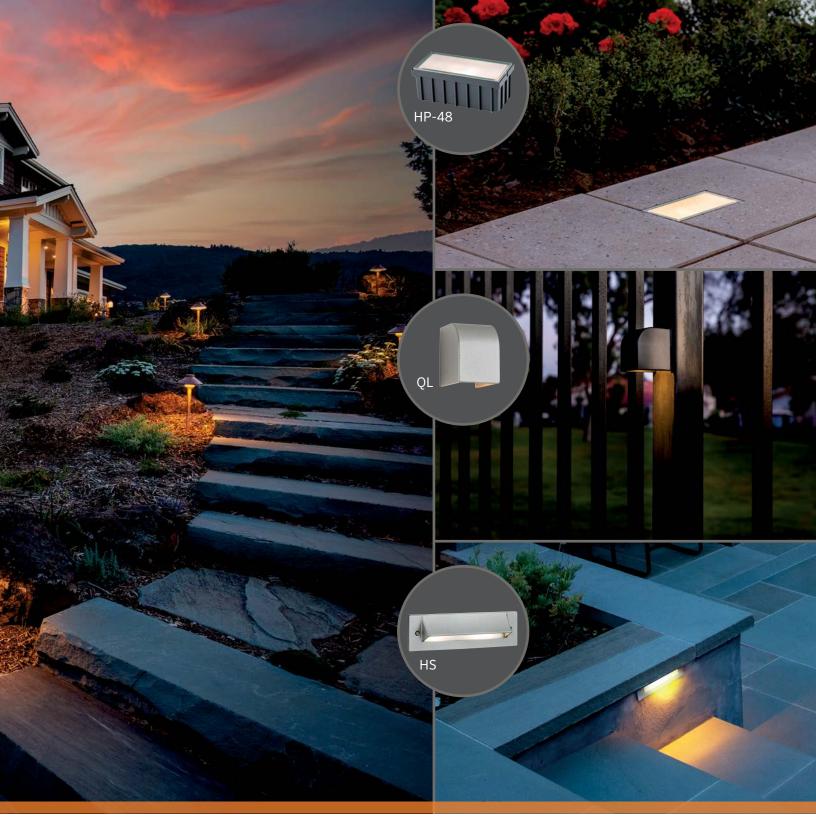

Highlight favorite features using vibrant and versatile step lighting that softly illuminates stair ledges, outdoor patios, hardscape elements, and more.

**Ensure easy navigation with** versatile wall lighting that combines safety and modern elegance with multiple faceplate options for maximum design flexibility.

**Elevate outdoor living spaces** to maximize utility and enjoyment with clean, modern lighting solutions that seamlessly unify landscapes, architecture, and homeowner experience.

See our full line of lighting solutions at fxl.com/hardscapes.