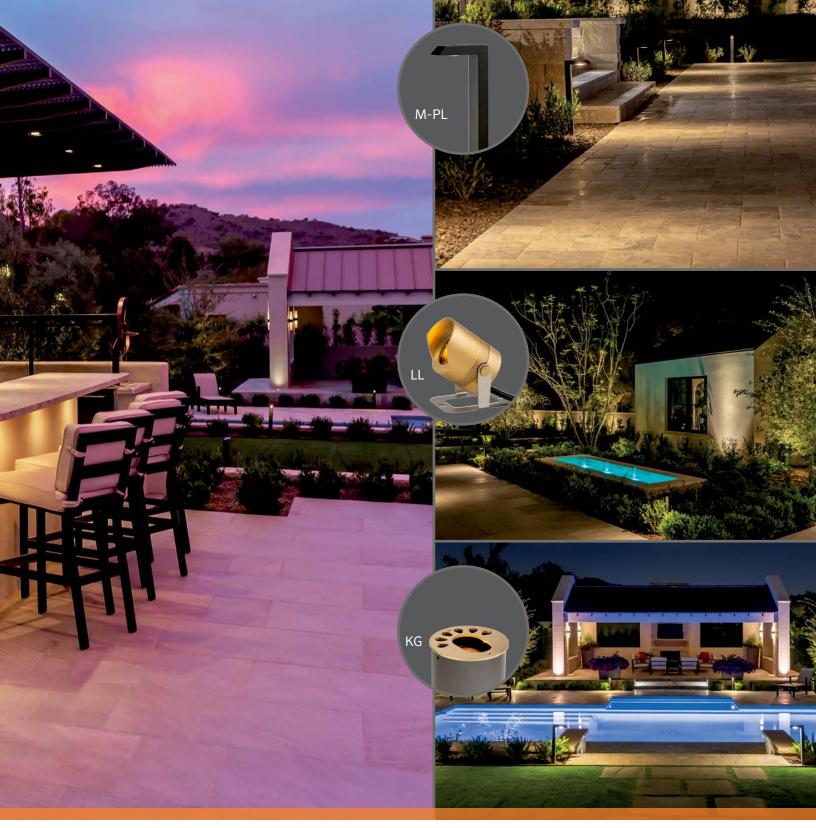

## **FX**Luminaire.

**Create the perfect backdrop** for outdoor kitchens, dining areas, and gathering spaces with contemporary lighting solutions that expand the boundaries of creativity and design.

**Guide guests in comfort and safety** with flexible solutions for wayfinding, marking perimeters, and adding directional lighting elements into hardscape design.

Highlight favorite features using vibrant and versatile step lighting that softly illuminates stair ledges, outdoor patios, hardscape elements, and more.

**Ensure easy navigation with** versatile wall lighting that combines safety and modern elegance with multiple faceplate options for maximum design flexibility.

**Elevate outdoor living spaces** to maximize utility and enjoyment with clean, modern lighting solutions that seamlessly unify landscapes, architecture, and homeowner experience.

See our full line of lighting solutions at fxl.com/hardscapes.